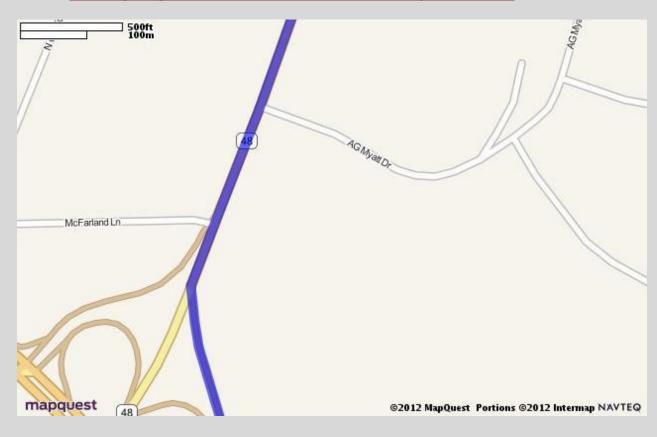

#### Turn slight right onto ramp

Turn slight right onto TN-48/N Main St. Continue to follow TN-48.