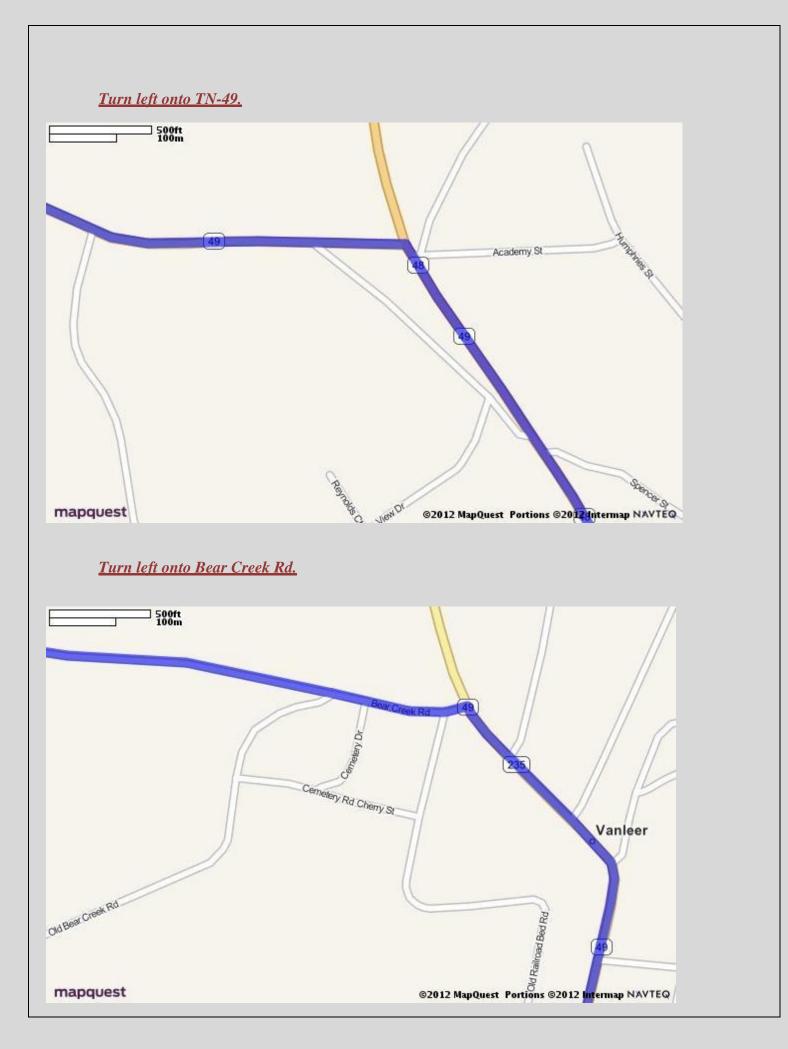

#### Turn slight right onto ramp

Turn slight right onto TN-48/N Main St. Continue to follow TN-48.