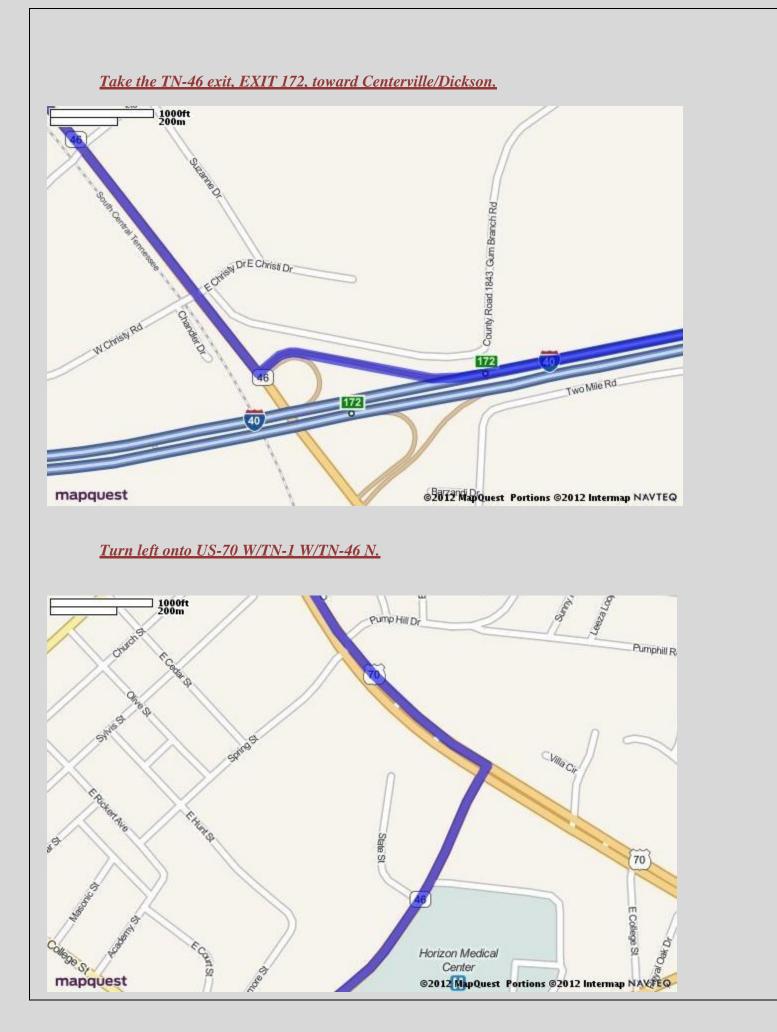

#### Turn slight right onto ramp

Turn slight right onto TN-48/N Main St. Continue to follow TN-48.