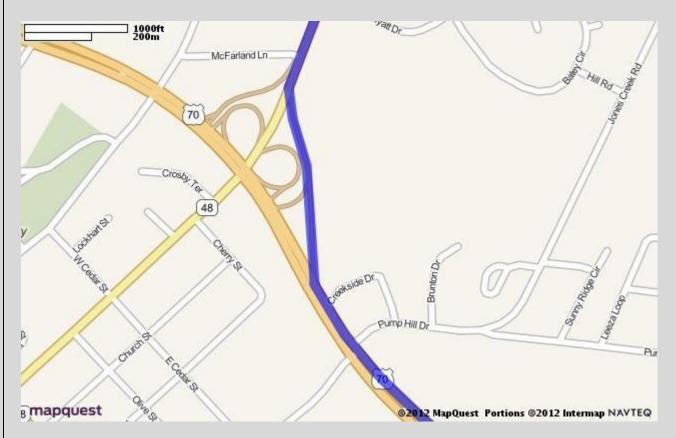

#### Turn slight right onto ramp

Turn slight right onto TN-48/N Main St. Continue to follow TN-48.