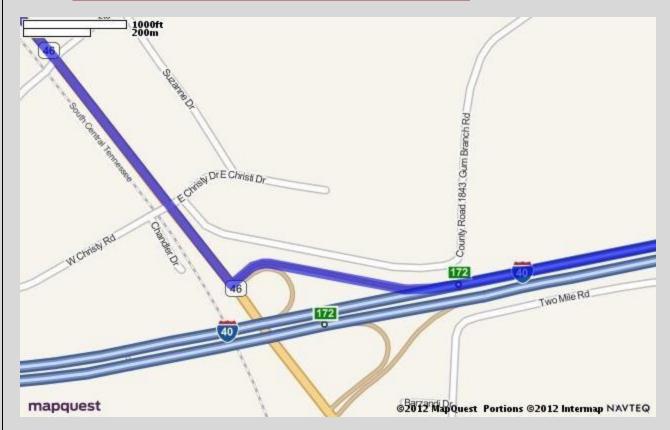

|  |  |  |
|                                                                                                                                                                                                                                                                                                                            |                                                                                                                                                                                                                         |  |  |  |

Take the TN-46 exit, EXIT 172, toward Centerville/Dickson.



#### Turn left onto US-70 W/TN-1 W/TN-46 N.



#### Turn slight right onto ramp



Turn slight right onto TN-48/N Main St. Continue to follow TN-48.



#### Turn left onto TN-49.



#### Turn left onto Bear Creek Rd.



# Bear Creek Rd becomes New Bear Creek Rd. then New Bear Creek Rd becomes S Bear Creek Rd.



1470 Bear Creek RdVanleer. TN 37181-5008 Camp Telephone: (615) 763-2200