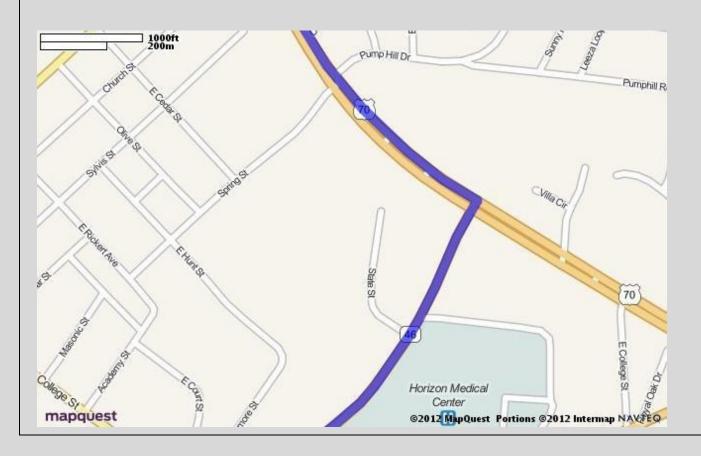

|  |  |  |
|                                                                                                                                                                                                                                                                                                                            |                                                                                                                                                                                                                         |  |  |  |

Take the TN-46 exit, EXIT 172, toward Centerville/Dickson.



#### Turn left onto US-70 W/TN-1 W/TN-46 N.



#### Turn slight right onto ramp



Turn slight right onto TN-48/N Main St. Continue to follow TN-48.



#### Turn left onto TN-49.



#### Turn left onto Bear Creek Rd.



# Bear Creek Rd becomes New Bear Creek Rd. then New Bear Creek Rd becomes S Bear Creek Rd.



1470 Bear Creek RdVanleer. TN 37181-5008 Camp Telephone: (615) 763-2200