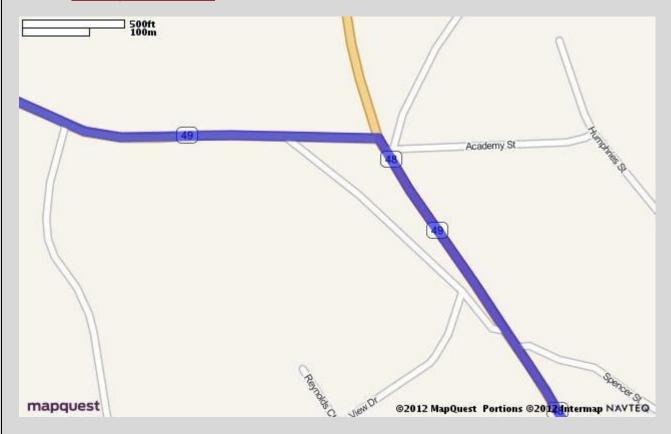

|  |  |  |
|                                                                                                                                                                                                                                                                                                                            |                                                                                                                                                                                                                         |  |  |  |

Take the TN-46 exit, EXIT 172, toward Centerville/Dickson.



#### Turn left onto US-70 W/TN-1 W/TN-46 N.



#### Turn slight right onto ramp



Turn slight right onto TN-48/N Main St. Continue to follow TN-48.



#### Turn left onto TN-49.



#### Turn left onto Bear Creek Rd.



# Bear Creek Rd becomes New Bear Creek Rd. then New Bear Creek Rd becomes S Bear Creek Rd.



1470 Bear Creek RdVanleer. TN 37181-5008 Camp Telephone: (615) 763-2200