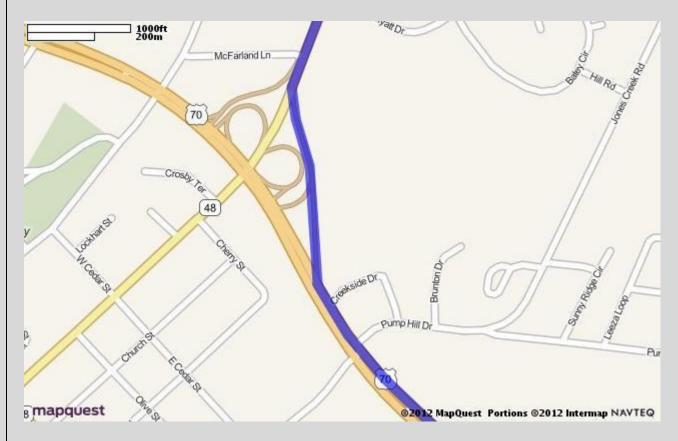

#### Turn slight right onto ramp

Turn slight right onto TN-48/N Main St. Continue to follow TN-48.