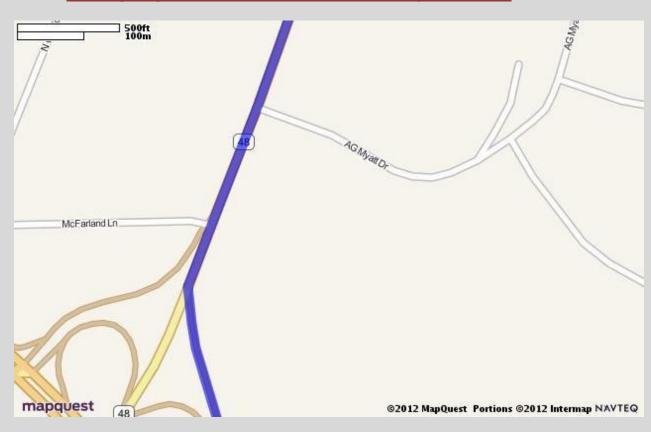

#### Turn slight right onto ramp

Turn slight right onto TN-48/N Main St. Continue to follow TN-48.

#### Turn left onto TN-49.